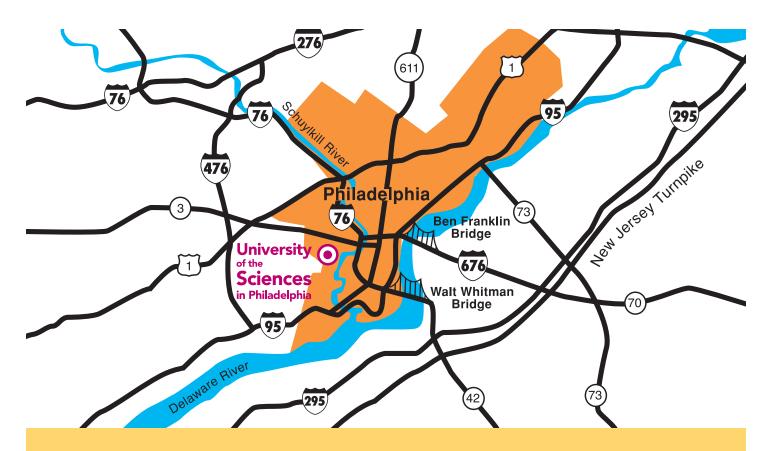

## **Driving Directions and Map**

#### From the North

Take the Pennsylvania Turnpike to Exit 20 Mid-County. Merge onto I-476 South. Merge onto I-76 East. Exit I-76 at Exit 346B–University Avenue. Keep right at the fork in the ramp, merging onto University Avenue. At the fourth traffic light, make a left onto Baltimore Avenue. Merge left onto Woodland Avenue. Make a left onto 42nd Street and follow around to parking area on right.

### From the West

Take the Pennsylvania Turnpike to Exit 326 Valley Forge Interchange. Merge onto I-76 East. Exit I-76 at Exit 346B–University Avenue. Keep right at the fork in the ramp, merging onto University Avenue. At the fourth traffic light, make a left onto Baltimore Avenue. Merge left onto Woodland Avenue. Make a left onto 42nd Street and follow around to parking area on right.

#### From the South

Take I-95 North. Merge onto I-76 West/Central Philadelphia. Exit I-76 at Exit 346B-University Avenue. At the eighth traffic light, turn left onto Baltimore Avenue. Merge left onto Woodland Avenue. Make a left onto 42nd Street and follow around to parking area on right.

#### Via I-95 from the North or East

Take I-95 South to I-676 West/Central Philadelphia. Merge onto I-76 East. Exit I-76 at Exit 46B–University Avenue. Keep right at the fork in the ramp, merging onto University Avenue. At the fourth traffic light, make a left onto Baltimore Avenue. Merge left onto Woodland Avenue. Make a left onto 42nd Street and follow around to parking area on right.

#### From the New Jersey Turnpike

Take the New Jersey Turnpike to Exit 3. Follow signs for Philadelphia via the Walt Whitman Bridge. Merge onto I-76 West. Exit I-76 at Exit 46B–University Avenue. At the eighth traffic light, turn left onto Baltimore Avenue. Merge left onto Woodland Avenue. Make a left onto 42nd Street and follow around to parking area on right.