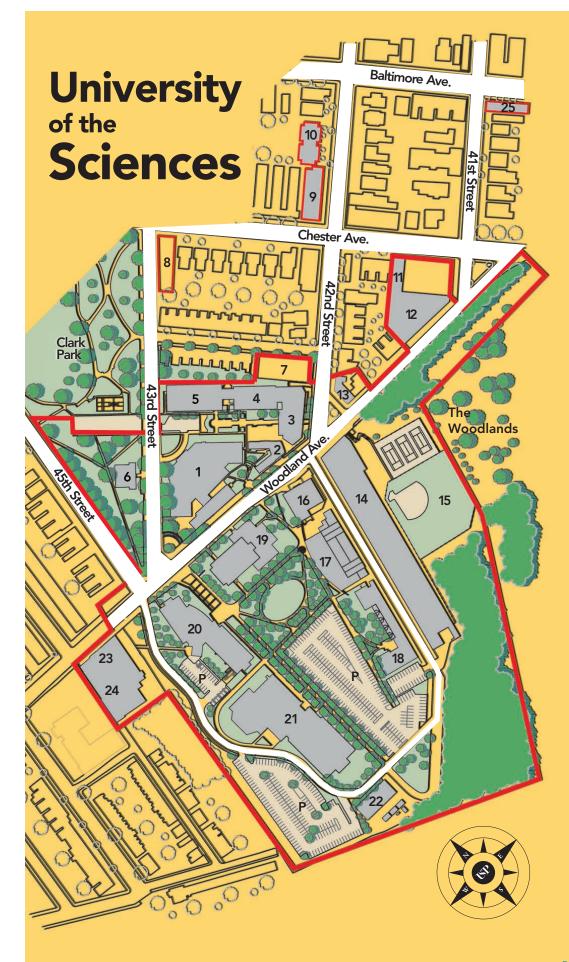

# **Campus Map**

- 1. Griffith Hall
- 2. Kline Hall
- 3. Pharmacology/Toxicology Center
- 4. Robert McNeil Graduate Study and Research Center
- 5. Whitecar Hall (Bookstore)
- 6. Rosenberger Hall
- 7. Corral
- 8. Demonstration Garden/ Outdoor Classroom
- 9. Alexandria Hall
- 10. Osol Hall
- 11. 4100 Chester Ave. Building (Administrative Offices)
- 12. 4101 Woodland Ave. Building (Mayes College)
- 13. East Building
- 14. 4140 Woodland Ave. Building
- 15. McNeil Athletic Fields
- 16. Joseph W. England Library
- 17. Wilson Student Center/ Wilson Hall
- 18. Goodman Hall
- 19. Alumni Hall
- 20. McNeil Science and Technology Center (McNeil STC)
- 21. Athletic/Recreation Center (ARC)
- 22. Central Utility Plant (CUP)
- 23. 4500 Woodland Ave. Building
- 24. Glasser Hall
- 25. Gunter Hall
- P Parking
- University Campus

#### Parking

Visitor parking is located in front of or behind the Athletic/Recreation Center (no. 21 on map). The Admission Office is located in Griffith Hall (no. 1 on campus map), Room 130. The Main Reception Area is located in Griffith Hall, Room 100.